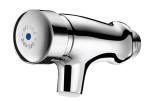

## **TEMPOSTOP** time flow tap

Ref. 746001

(AB) Anti-blocking model

2024 UK public price excluding VAT: £66.91

## **DESCRIPTION**

TEMPOSTOP time flow tap - Ref. 746001

TEMPOSTOP wall-mounted time flow basin tap:

Time flow ~7 seconds.

Flow rate pre-set at 3 lpm at 3 bar, can be adjusted from 1.4 to 6 lpm.

Tamperproof, scale-resistant flow straightener.

Chrome-plated brass body M½".

AB anti-blocking system: water will flow only when the push-button is released

30-year warranty.