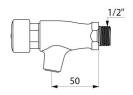

## TECHNICAL CHARACTERISTICS

TEMPOSTOP time flow tap - Ref. 746001

| Connector    | M½"       |
|--------------|-----------|
| Technology   | Time flow |
| Spout length | 50mm      |
| Flow rate    | 3 lpm     |
| Norms        | ACS 🚇 🗓   |
| Warranty     | 30 g      |