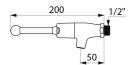

## **TECHNICAL CHARACTERISTICS**

| TEMPOSTOP time flow tap | - | Ref. | 746410 |
|-------------------------|---|------|--------|
|-------------------------|---|------|--------|

| Connector    | M1/2"     |
|--------------|-----------|
| Technology   | Time flow |
| Depth        | 200mm     |
| Spout length | 50mm      |
| Flow rate    | 3 lpm     |
| Norms        | ACS       |
| Warranty     | 30 KM     |