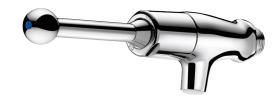

## **TEMPOSTOP** time flow tap

Ref. 746410

2025 UK public price excluding VAT: £109.14

## **DESCRIPTION**

**TEMPOSTOP time flow tap - Ref. 746410** 

Wall-mounted lever-operated time flow tap:

Time flow ~7 seconds.

Flow rate pre-set at 3 lpm at 3 bar, can be adjusted from 1.4 to 6 lpm.

Scale-resistant tamperproof flow straightener.

Chrome-plated brass M½".

Lever-operated (soft-touch operation).

30-year warranty.