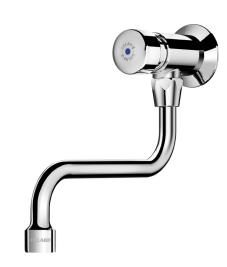

## **TEMPOSTOP** time flow tap

Ref. 748150

2025 UK public price excluding VAT: £105.28

**TEMPOSTOP time flow tap - Ref. 748150** 

 $\label{prop:control} \textbf{Wall-mounted time flow basin tap with swivel spout:}$ 

Time flow ~15 seconds.

Flow rate pre-set at 3 lpm at 3 bar, can be adjusted from 1.4 to 6 lpm.

Tamperproof scale-resistant flow straightener.

Chrome-plated brass body M½".

Suitable for wash tubs.

30-year warranty.

**ADVANTAGES** 

85% water savings

Chrome-plated solid brass

Maintenance from front without removing mixer/tap