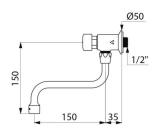

## TECHNICAL CHARACTERISTICS

TEMPOSTOP time flow tap - Ref. 748150

| Connector    | M½"       |
|--------------|-----------|
| Technology   | Time flow |
| Height       | 150mm     |
| Spout length | 150mm     |
| Flow rate    | 3 lpm     |
| Norms        | ACS (1)   |
| Warranty     | 30 K      |
|              |           |