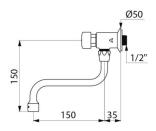

## TECHNICAL CHARACTERISTICS

TEMPOSTOP time flow tap - Ref. 748150

| Connector    | M½"        |
|--------------|------------|
| Technology   | Time flow  |
| Height       | 150mm      |
| Spout length | 150mm      |
| Flow rate    | 3 lpm      |
| Norms        | ACS (1) 13 |
| Warranty     | 30 g       |
|              |            |