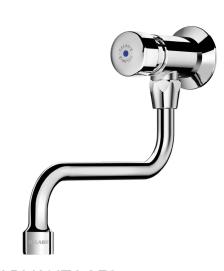

## **TEMPOSTOP** time flow tap

Ref. 748150

2024 UK public price excluding VAT: £102.22

TEMPOSTOP time flow tap - Ref. 748150

Wall-mounted time flow basin tap with swivel spout:

Time flow ~15 seconds.

Flow rate pre-set at 3 lpm at 3 bar, can be adjusted from 1.4 to 6 lpm.

Tamperproof scale-resistant flow straightener.

Chrome-plated brass body M½".

Suitable for wash tubs.

30-year warranty.

**ADVANTAGES** 

85% water savings

Chrome-plated solid brass

Maintenance from front without removing mixer/tap