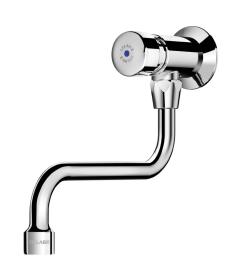

## **TEMPOSTOP** time flow tap

Ref. 748150

2024 UK public price excluding VAT: £102.22

**TEMPOSTOP time flow tap - Ref. 748150** 

Wall-mounted time flow basin tap with swivel spout:

Time flow ~15 seconds.

Flow rate pre-set at 3 lpm at 3 bar, can be adjusted from 1.4 to 6 lpm.

Tamperproof scale-resistant flow straightener.

Chrome-plated brass body M½".

Suitable for wash tubs.

30-year warranty.

**ADVANTAGES** 

85% water savings

Chrome-plated solid brass

Maintenance from front without removing mixer/tap