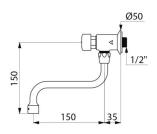

## TECHNICAL CHARACTERISTICS

TEMPOSTOP time flow tap - Ref. 748150

| Connector        | M½"               |
|------------------|-------------------|
| Technology       | Time flow         |
| Height           | 150mm             |
| Spout length     | 150mm             |
| Flow rate        | 3 lpm             |
| Norms            | ACS (1) 13        |
| Warranty         | 30 g<br>wasranty  |
| Flow rate  Norms | 3 lpm  ACS (1) 13 |