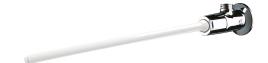

# **TEMPOGENOU** time flow tap

Ref. 734100

Knee-operated

2024 UK public price excluding VAT: £123.31

#### TEMPOGENOU time flow tap - Ref. 734100

Knee-operated time flow basin valve: Time flow ~7 seconds. Flow rate pre-set at 3 lpm at 3 bar, can be adjusted from 1.4 to 6 lpm. Reinforced control lever. Wall-mounted chrome-plated fixing plate. Cold or mixed water supply. Chrome-plated brass body M½". Angled model for wall inlet M½". 30-year warranty.