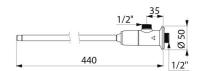

#### TEMPOGENOU time flow tap - Ref. 734100

| Connector  | M <sup>1</sup> / <sub>2</sub> " |
|------------|---------------------------------|
| Technology | Time flow                       |
| Length     | 440mm                           |
| Flow rate  | 3 lpm                           |
| Norms      | ACS JWRAS                       |
| Warranty   | 30 M                            |