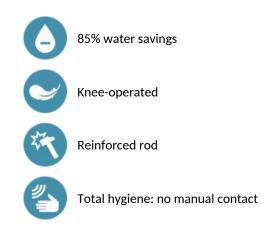

#### TEMPOGENOU time flow tap - Ref. 734100

Knee-operated time flow basin valve: Time flow ~7 seconds. Flow rate pre-set at 3 lpm at 3 bar, can be adjusted from 1.4 to 6 lpm. Reinforced control lever. Wall-mounted chrome-plated fixing plate. Cold or mixed water supply. Chrome-plated brass body M½". Angled model for wall inlet M½". 30-year warranty.

### ADVANTAGES