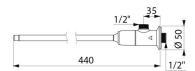

## **TECHNICAL CHARACTERISTICS**

| TEMPOGENOU time flow tap - Ref. 734100 |            |                                 |
|----------------------------------------|------------|---------------------------------|
|                                        | Connector  | M <sup>1</sup> / <sub>2</sub> " |
|                                        | Technology | Time flow                       |
|                                        | Length     | 440mm                           |
|                                        | Flow rate  | 3 lpm                           |
|                                        | Norms      | ACS wirks 🙆 🗓                   |
|                                        |            |                                 |