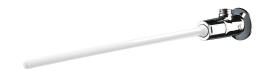

# **TEMPOGENOU** time flow tap

Ref. 734100

Knee-operated

2024 UK public price excluding VAT: £123.31

#### TEMPOGENOU time flow tap - Ref. 734100

Knee-operated time flow basin valve: Time flow ~7 seconds. Flow rate pre-set at 3 lpm at 3 bar, can be adjusted from 1.4 to 6 lpm. Reinforced control lever. Wall-mounted chrome-plated fixing plate. Cold or mixed water supply. Chrome-plated brass body M½". Angled model for wall inlet M½". 30-year warranty.