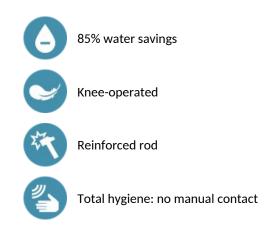

#### TEMPOGENOU time flow tap - Ref. 734100

Knee-operated time flow basin valve: Time flow ~7 seconds. Flow rate pre-set at 3 lpm at 3 bar, can be adjusted from 1.4 to 6 lpm. Reinforced control lever. Wall-mounted chrome-plated fixing plate. Cold or mixed water supply. Chrome-plated brass body M½". Angled model for wall inlet M½". 30-year warranty.