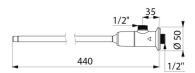

## **TECHNICAL CHARACTERISTICS**

| TEMPOGENOU time flow tap - Ref. 734100 |           |
|----------------------------------------|-----------|
| Connector                              | M½"       |
| Technology                             | Time flow |
| Length                                 | 440mm     |
| Flow rate                              | 3 lpm     |
| Norms                                  |           |