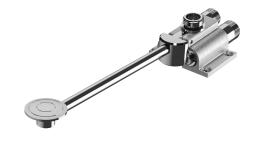

## **DESCRIPTION**

MIXFOOT instant mixer - Ref. 739100

Foot-operated basin mixer with instant flow: Instant automatic shut-off.

Pedal can be raised for cleaning the floor.

Adjustable pedal height.

Fixing with 4 screws.

Filters.

Pre-set mixing can be adjusted: half open for cold water and fully open for mixed water (pedal against floor).

Floor-mounted M½".

30-year warranty.

## **ADVANTAGES**

Exceptional water savings: 85%

Foot-operated, instant flow

Total hygiene: no manual contact