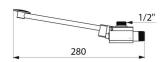

## TECHNICAL CHARACTERISTICS

MIXFOOT instant mixer - Ref. 739100

| Connector  | M½"     |
|------------|---------|
| Technology | Instant |
| Length     | 280mm   |
| Norms      | ACS ①   |
| Warranty   | 30 g    |