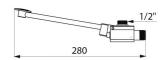

## TECHNICAL CHARACTERISTICS

MIXFOOT instant mixer - Ref. 739100

| Connector  | M½"     |
|------------|---------|
| Technology | Instant |
| Length     | 280mm   |
| Norms      | ACS ①   |
| Warranty   | 30 g    |
|            |         |