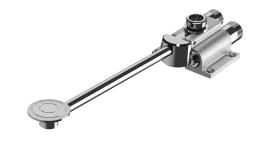

## **MIXFOOT** instant mixer

Ref. 739100

Pedal-operated

2024 UK public price excluding VAT: £204.27

## **DESCRIPTION**

MIXFOOT instant mixer - Ref. 739100

Foot-operated basin mixer with instant flow: Instant automatic shut-off. Pedal can be raised for cleaning the floor. Adjustable pedal height. Fixing with 4 screws.

Filters.

Pre-set mixing can be adjusted: half open for cold water and fully open for mixed water (pedal against floor).

Floor-mounted M½".

30-year warranty.

## **ADVANTAGES**

Exceptional water savings: 85%

Foot-operated, instant flow

Total hygiene: no manual contact