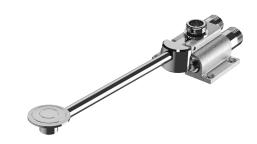

#### DESCRIPTION MIXFOOT instant mixer - Ref. 739100

Foot-operated basin mixer with instant flow: Instant automatic shut-off. Pedal can be raised for cleaning the floor. Adjustable pedal height. Fixing with 4 screws. Filters. Pre-set mixing can be adjusted: half open for cold water and fully open for mixed water (pedal against floor). Floor-mounted M<sup>1</sup>/<sub>2</sub>". 30-year warranty.

### **ADVANTAGES**

Exceptional water savings: 85%

Foot-operated, instant flow

Total hygiene: no manual contact