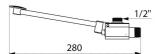

#### MIXFOOT instant mixer - Ref. 739100

| Connector  | M <sup>1</sup> /2" |
|------------|--------------------|
| Technology | Instant            |
| Length     | 280mm              |
| Norms      | ACS                |
| Warranty   |                    |