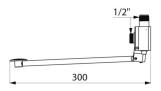

## TECHNICAL CHARACTERISTICS

MIXFOOT instant mixer - Ref. 739102

| Connector  | M½"     |
|------------|---------|
| Technology | Instant |
| Length     | 300mm   |
| Norms      | ACS ①   |
| Warranty   | 30 g    |