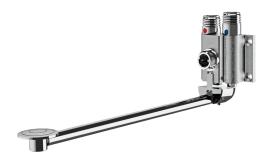

## **DESCRIPTION**

MIXFOOT instant mixer - Ref. 739102

Foot-operated basin mixer with instant flow:

Instant automatic shut-off.

Pedal can be raised for cleaning the floor.

Adjustable pedal height.

Fixing with 4 screws.

Filters.

Pre-set mixing can be adjusted: half open for cold water and fully open for mixed water (pedal against floor).

Wall-mounted M½".

30-year warranty.