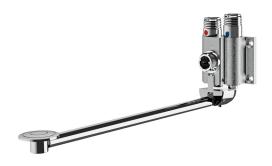

## **DESCRIPTION**

MIXFOOT instant mixer - Ref. 739102

Foot-operated basin mixer with instant flow: Instant automatic shut-off.

Pedal can be raised for cleaning the floor.

Adjustable pedal height.

Fixing with 4 screws.

Filters.

Pre-set mixing can be adjusted: half open for cold water and fully open for mixed water (pedal against floor).

Wall-mounted M½".

30-year warranty.