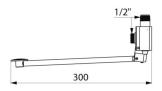

## TECHNICAL CHARACTERISTICS

MIXFOOT instant mixer - Ref. 739102

| Connector  | M½"     |
|------------|---------|
| Technology | Instant |
| Length     | 300mm   |
| Norms      | ACS ①   |
| Warranty   | 30 g    |