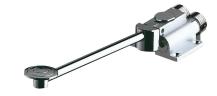

# MONOFOOT instant shut-off tap

Ref. 736101

Pedal-operated

DESCRIPTION

Instant automatic shut-off.

Cold or mixed water supply. Floor-mounted M½" 30-year warranty.

Adjustable pedal height. Fixing with 4 screws.

Filter.

2025 UK public price excluding VAT: £180.78

MONOFOOT instant shut-off tap - Ref. 736101

Foot-operated basin valve with instant flow:

Pedal can be raised for cleaning the floor.