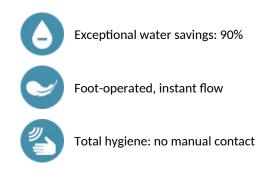

## DELABIE

# MONOFOOT instant shut-off tap

Ref. 736101

Pedal-operated

DESCRIPTION

Instant automatic shut-off.

Cold or mixed water supply. Floor-mounted M½" 30-year warranty.

Adjustable pedal height. Fixing with 4 screws.

Filter.

2025 UK public price excluding VAT: £180.78

MONOFOOT instant shut-off tap - Ref. 736101

Foot-operated basin valve with instant flow:

Pedal can be raised for cleaning the floor.



#### **ADVANTAGES**



### TECHNICAL CHARACTERISTICS

#### MONOFOOT instant shut-off tap - Ref. 736101

| Connector  | M½"     |
|------------|---------|
| Technology | instant |
| Length     | 280mm   |
| Norms      | ACS     |
| Warranty   | 30 MA   |