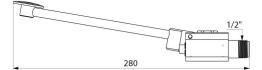

#### MONOFOOT instant shut-off tap - Ref. 736101

| Connector  | M½"     |
|------------|---------|
| Technology | instant |
| Length     | 280mm   |
| Norms      | ACS     |
| Warranty   | 30 MA   |