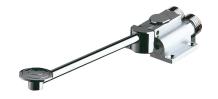

## MONOFOOT instant shut-off tap

Ref. 736101

Pedal-operated

2024 UK public price excluding VAT: £175.52

## **DESCRIPTION**

MONOFOOT instant shut-off tap - Ref. 736101

Foot-operated basin valve with instant flow: Instant automatic shut-off.
Pedal can be raised for cleaning the floor.
Adjustable pedal height.
Fixing with 4 screws.
Filter.
Cold or mixed water supply.
Floor-mounted M½"
30-year warranty.