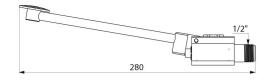

## TECHNICAL CHARACTERISTICS

MONOFOOT instant shut-off tap - Ref. 736101

| Connector  | M½"     |
|------------|---------|
| Technology | instant |
| Length     | 280mm   |
| Norms      | ACS (S) |
| Warranty   | 30 E    |