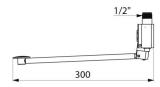

## TECHNICAL CHARACTERISTICS

MONOFOOT instant shut-off tap - Ref. 736102

| Connector  | M1/2"   |
|------------|---------|
| Technology | Instant |
| Length     | 300mm   |
| Norms      | ACS ①   |
| Warranty   | 30 g    |