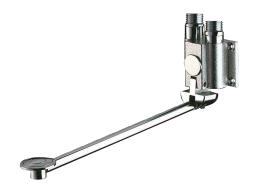

## MONOFOOT instant shut-off tap

Ref. 736102

Pedal-operated

2024 UK public price excluding VAT: £200.93

## **DESCRIPTION**

MONOFOOT instant shut-off tap - Ref. 736102

Foot-operated basin valve with instant flow Instant automatic shut-off.
Pedal can be raised for cleaning the floor.
Adjustable pedal height.
Fixing with 4 screws.
Filter.
Cold or mixed water supply.
Wall-mounted M½".
30-year warranty.

## **ADVANTAGES**

85% water savings

Total hygiene: no manual contact

Foot-operated instant flow