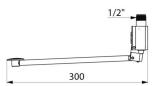

#### MONOFOOT instant shut-off tap - Ref. 736102

| Connector  | M1/2"   |
|------------|---------|
| Technology | Instant |
| Length     | 300mm   |
| Norms      | ACS     |
| Warranty   | 30 H    |