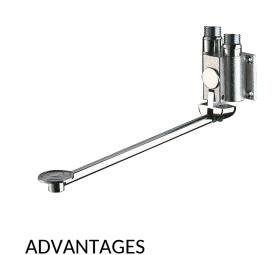

#### MONOFOOT instant shut-off tap - Ref. 736102

Foot-operated basin valve with instant flow Instant automatic shut-off. Pedal can be raised for cleaning the floor. Adjustable pedal height. Fixing with 4 screws. Filter. Cold or mixed water supply. Wall-mounted M½". 30-year warranty.