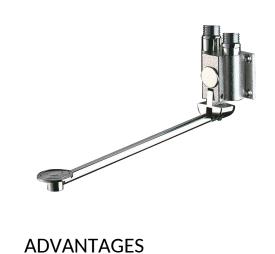

#### MONOFOOT instant shut-off tap - Ref. 736102

Foot-operated basin valve with instant flow Instant automatic shut-off. Pedal can be raised for cleaning the floor. Adjustable pedal height. Fixing with 4 screws. Filter. Cold or mixed water supply. Wall-mounted M½". 30-year warranty.

# Image: Solution of the series 85% water savings Image: Solution of the series Total hygiene: no manual contact Image: Solution of the series Foot-operated instant flow