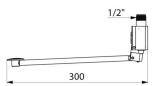

#### MONOFOOT instant shut-off tap - Ref. 736102

| Connector  | M1/2"          |
|------------|----------------|
| Technology | Instant        |
| Length     | 300mm          |
| Norms      | ACS            |
| Warranty   | 30<br>WARRANTY |