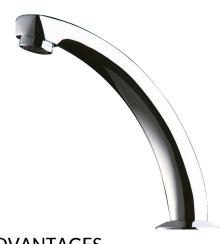

# **Fixed cast spout**

Ref. 981142

L.140mm, H.120mm

2024 UK public price excluding VAT: £101.26

## DESCRIPTION

Fixed cast spout - Ref. 981142

Spout L. 140mm, H. 120mm, M<sup>1</sup>/<sub>2</sub>". Reinforced fixing by 3 stainless steel screws. Chrome-plated solid brass. Scale-resistant flow straightener regulated at 3 lpm. 30-year warranty.