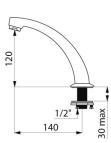

#### Fixed cast spout - Ref. 981142

| Connector | M1/2" |
|-----------|-------|
| Height    | 120mm |
| Length    | 140mm |
| Flow rate | 3 lpm |
| Norms     | ACS   |
| Warranty  | 30 B  |