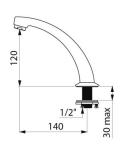

## Fixed cast spout

Ref. 981142

L.140mm, H.120mm

2024 UK public price excluding VAT: £101.26

## **DESCRIPTION**

Fixed cast spout - Ref. 981142

Spout L. 140mm, H. 120mm, M½". Reinforced fixing by 3 stainless steel screws. Chrome-plated solid brass. Scale-resistant flow straightener regulated at 3 lpm. 30-year warranty.

## **TECHNICAL CHARACTERISTICS**

Fixed cast spout - Ref. 981142

| Connector | M1/2" |
|-----------|-------|
| Height    | 120mm |
| Length    | 140mm |
| Flow rate | 3 lpm |
| Norms     | ACS ① |
| Warranty  | 30 g  |
|           |       |