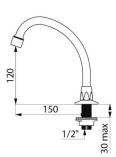

# Swivel swan neck spout

Ref. 967152

L.150mm, H.120mm

2025 UK public price excluding VAT: £50.90

#### Swivel swan neck spout - Ref. 967152

Swan neck spout M½". L. 150mm, H. 120mm. Fixing by back-nut. Chrome-plated brass. Scale-resistant flow straightener regulated at 3 lpm. 30-year warranty.

## **TECHNICAL CHARACTERISTICS**

| Swivel swan neck spout - Ref. 967152 |             |  |
|--------------------------------------|-------------|--|
| Connector                            | M1/2"       |  |
| Height                               | 120mm       |  |
| Length                               | 150mm       |  |
| Flow rate                            | 3 lpm       |  |
| Norms                                | ACS 🙆 JURAS |  |
| Warranty                             |             |  |