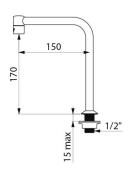

# Fixed tubular spout

Ref. 204001

L.150mm, H.170mm

2025 UK public price excluding VAT: £79.77

### **DESCRIPTION**

Fixed tubular spout - Ref. 204001

Tubular spout Ø 16mm, M½". L. 150mm, H. 170mm Chrome-plated brass.

Spout with smooth interior (reduces niches where bacteria can develop). Scale-resistant flow straightener regulated at 3 lpm. 30-year warranty.

## **TECHNICAL CHARACTERISTICS**

Fixed tubular spout - Ref. 204001

| Connector | M½"                     |
|-----------|-------------------------|
| Height    | 170mm                   |
| Length    | 150mm                   |
| Flow rate | 3 lpm                   |
| Norms     | ACS                     |
| Warranty  | <b>30</b> 克<br>WASPANTY |