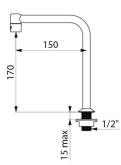

# **Fixed tubular spout**

Ref. 204001

L.150mm, H.170mm

2024 UK public price excluding VAT: £77.45

#### Fixed tubular spout - Ref. 204001

| Connector | M½"        |
|-----------|------------|
| Height    | 170mm      |
| Length    | 150mm      |
| Flow rate | 3 lpm      |
| Norms     | () ACS     |
| Warranty  | 30 MARANTY |