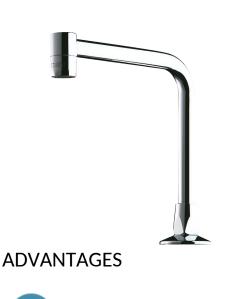

# **Fixed tubular spout**

Ref. 204001

L.150mm, H.170mm

2024 UK public price excluding VAT: £77.45

#### Fixed tubular spout - Ref. 204001

Tubular spout Ø 16mm, M½". L. 150mm, H. 170mm Chrome-plated brass. Spout with smooth interior (reduces niches where bacteria can develop). Scale-resistant flow straightener regulated at 3 lpm. 30-year warranty.