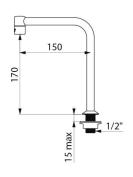

## Fixed tubular spout

Ref. 204001

L.150mm, H.170mm

2024 UK public price excluding VAT: £77.45

## **DESCRIPTION**

Fixed tubular spout - Ref. 204001

Tubular spout Ø 16mm, M½". L. 150mm, H. 170mm Chrome-plated brass. Spout with smooth interior (reduces niches where bacteria can develop). Scale-resistant flow straightener regulated at 3 lpm. 30-year warranty.

## TECHNICAL CHARACTERISTICS

Fixed tubular spout - Ref. 204001

| Connector | M½"       |
|-----------|-----------|
| Height    | 170mm     |
| Length    | 150mm     |
| Flow rate | 3 lpm     |
| Norms     | ACS       |
| Warranty  | <b>30</b> |