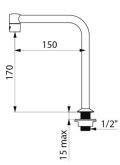

# **Fixed tubular spout**

Ref. 204001

L.150mm, H.170mm

2025 UK public price excluding VAT: £79.77

#### Fixed tubular spout - Ref. 204001

Tubular spout Ø 16mm, M½". L. 150mm, H. 170mm Chrome-plated brass. Spout with smooth interior (reduces niches where bacteria can develop). Scale-resistant flow straightener regulated at 3 lpm. 30-year warranty.

#### Fixed tubular spout - Ref. 204001

| Connector     | M <sup>1</sup> / <sub>2</sub> " |
|---------------|---------------------------------|
| Height        | 170mm                           |
| Length        | 150mm                           |
| Flow rate     | 3 lpm                           |
| Norms         | () ACS                          |
| Warranty      | 30 MARCANTY                     |
| Repairability | 50°                             |