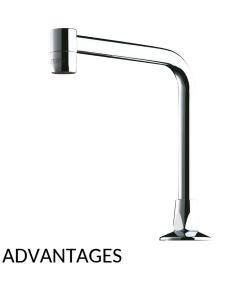

#### Fixed tubular spout - Ref. 204001

Tubular spout Ø 16mm, M½". L. 150mm, H. 170mm Chrome-plated brass. Spout with smooth interior (reduces niches where bacteria can develop). Scale-resistant flow straightener regulated at 3 lpm. 30-year warranty.