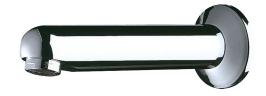

## Fixed spout with plate

Ref. 947151

L.120mm

2025 UK public price excluding VAT: £126.79

## **DESCRIPTION**

Fixed spout with plate - Ref. 947151

Spout Ø 32mm, M1/2".

L. 120mm.

For cross wall installation for walls ≤ 165mm, with anti-rotating pin.

Threaded rod can be cut-to-size.

Chrome-plated solid brass.