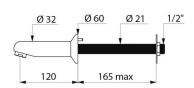

## **DESCRIPTION**

Fixed spout with plate - Ref. 947151

Spout Ø 32mm, M1/2".

L. 120mm.

For cross wall installation for walls ≤ 165mm, with anti-rotating pin.

Threaded rod can be cut-to-size.

Chrome-plated solid brass.

## **TECHNICAL CHARACTERISTICS**

Fixed spout with plate - Ref. 947151

| Connector    | M1/2"        |
|--------------|--------------|
| Length       | 165mm        |
| Spout length | 120mm        |
| Flow rate    | 3 lpm        |
| Norms        | ACS () UWRAS |
| Warranty     | 30 g         |