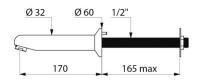

## **DESCRIPTION**

Fixed spout with plate - Ref. 947157

Spout Ø 32mm, M½".

L. 170mm.

For cross wall installation for walls ≤ 165mm, with anti-rotating pin.

Threaded rod can be cut-to-size.

Chrome-plated solid brass.

## **TECHNICAL CHARACTERISTICS**

Fixed spout with plate - Ref. 947157

| Connector    | M½"               |
|--------------|-------------------|
| Length       | 165mm             |
| Spout length | 170mm             |
| Flow rate    | 3 lpm             |
| Norms        | ACS () JWRAS      |
| Warranty     | 30 gg<br>WARRANTY |