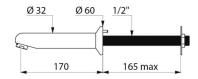

## **DESCRIPTION**

Fixed spout with plate - Ref. 947157

Spout Ø 32mm, M½".

L. 170mm.

For cross wall installation for walls ≤ 165mm, with anti-rotating pin.

Threaded rod can be cut-to-size.

Chrome-plated solid brass.

## TECHNICAL CHARACTERISTICS

Fixed spout with plate - Ref. 947157

| Connector     | M½"          |
|---------------|--------------|
| Length        | 165mm        |
| Spout length  | 170mm        |
| Flow rate     | 3 lpm        |
| Norms         | ACS () SWRAS |
| Warranty      | 30 S         |
| Repairability | 50 g         |
|               |              |