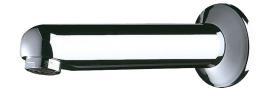

## Fixed spout with plate

Ref. 947157

L. 170mm

2025 UK public price excluding VAT: £152.66

## **DESCRIPTION**

Fixed spout with plate - Ref. 947157

Spout Ø 32mm, M½".

L. 170mm.

For cross wall installation for walls ≤ 165mm, with anti-rotating pin.

Threaded rod can be cut-to-size.

Chrome-plated solid brass.