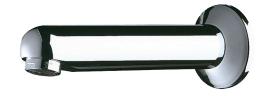

## Fixed spout with plate

Ref. 947157

L. 170mm

2024 UK public price excluding VAT: £148.21

## **DESCRIPTION**

Fixed spout with plate - Ref. 947157

Spout Ø 32mm, M½".

L. 170mm.

For cross wall installation for walls ≤ 165mm, with anti-rotating pin.

Threaded rod can be cut-to-size.

Chrome-plated solid brass.