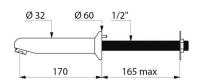

## **DESCRIPTION**

Fixed spout with plate - Ref. 947157

Spout Ø 32mm, M½".

L. 170mm.

For cross wall installation for walls ≤ 165mm, with anti-rotating pin.

Threaded rod can be cut-to-size.

Chrome-plated solid brass.

## **TECHNICAL CHARACTERISTICS**

Fixed spout with plate - Ref. 947157

| Connector    | M½"          |
|--------------|--------------|
| Length       | 165mm        |
| Spout length | 170mm        |
| Flow rate    | 3 lpm        |
| Norms        | ACS () JWRAS |
| Warranty     | 30 WASRANTY  |
| Norms        | ACS WWRAS    |