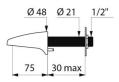

## **DESCRIPTION**

Fixed spout - Ref. 942040

Cross wall spout L. 75mm, M1/2".
For panels ≤ 30mm with anti-rotating pin.
Threaded rod can be cut-to-size.
Streamlined ligature-resistant design.
Chrome-plated solid brass.
Star-shaped scale-resistant flow straightener.
30-year warranty.

## **TECHNICAL CHARACTERISTICS**

Fixed spout - Ref. 942040

| Connector    | M1/2"    |
|--------------|----------|
| Length       | 30mm     |
| Spout length | 75mm     |
| Norms        | ACS ①    |
| Warranty     | 30 g     |
| vvarranty    | WARRANTY |