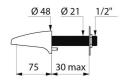

## **DESCRIPTION**

Fixed spout - Ref. 942040

Cross wall spout L. 75mm, M1/2".
For panels ≤ 30mm with anti-rotating pin.
Threaded rod can be cut-to-size.
Streamlined ligature-resistant design.
Chrome-plated solid brass.
Star-shaped scale-resistant flow straightener.
30-year warranty.

## **TECHNICAL CHARACTERISTICS**

Fixed spout - Ref. 942040

| Connector    | M1/2"           |
|--------------|-----------------|
| Length       | 30mm            |
| Spout length | 75mm            |
| Norms        | ACS ()          |
| Warranty     | 30g<br>WARRANTY |