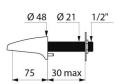

## **DESCRIPTION**

Fixed spout - Ref. 942040

Cross wall spout L. 75mm, M1/2".
For panels ≤ 30mm with anti-rotating pin.
Threaded rod can be cut-to-size.
Streamlined ligature-resistant design.
Chrome-plated solid brass.
Star-shaped scale-resistant flow straightener.
30-year warranty.

## **TECHNICAL CHARACTERISTICS**

Fixed spout - Ref. 942040

| Connector    | M1/2"                |
|--------------|----------------------|
| Length       | 30mm                 |
| Spout length | 75mm                 |
| Norms        | ACS ①                |
| Warranty     | <b>30</b> § WARFANTY |