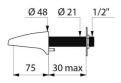

## **DESCRIPTION**

Fixed spout - Ref. 942040

Cross wall spout L. 75mm, M1/2".
For panels ≤ 30mm with anti-rotating pin.
Threaded rod can be cut-to-size.
Streamlined ligature-resistant design.
Chrome-plated solid brass.
Star-shaped scale-resistant flow straightener.
30-year warranty.

## **TECHNICAL CHARACTERISTICS**

Fixed spout - Ref. 942040

| Connector    | M1/2" |
|--------------|-------|
| Length       | 30mm  |
| Spout length | 75mm  |
| Norms        | ACS ① |
| Warranty     | 30 g  |