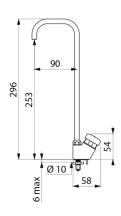

## **TECHNICAL CHARACTERISTICS**

Swan neck tap - Ref. 311TR1

| Connector    | Rilsan tube 4 x 6 |
|--------------|-------------------|
| Technology   | instant           |
| Drop height  | 250mm             |
| Spout length | 90mm              |
| Norms        | ACS ①             |
| Warranty     | 30g               |