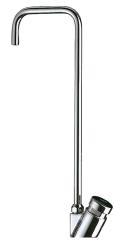

## **DESCRIPTION**

Swan neck tap - Ref. 311TR1

Swan neck tap for water fountains: Instant shut-off. Adjustable flow rate. Chrome-plated brass body and stainless steel spout. Connection for Rilsan tube 4 x 6. 30-year warranty.