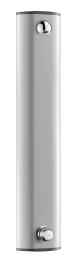

## TECHNICAL CHARACTERISTICS

TEMPOMIX time flow shower panel - Ref. 790310

| Connector  | M½"            |
|------------|----------------|
| Technology | Time flow      |
| Height     | 1,050mm        |
| Depth      | 65mm           |
| Width      | 210mm          |
| Flow rate  | 6 lpm          |
| Finish     | Aluminium      |
| Norms      | ACS 📜 🚇 🗓      |
| Warranty   | 30 EX WARRANTY |
|            |                |