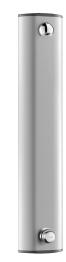

## TECHNICAL CHARACTERISTICS

TEMPOMIX time flow shower panel - Ref. 790310

| Connector  | M½"               |
|------------|-------------------|
| Technology | Time flow         |
| Height     | 1,050mm           |
| Depth      | 65mm              |
| Width      | 210mm             |
| Flow rate  | 6 lpm             |
| Finish     | Aluminium         |
| Norms      | ACS 1             |
| Warranty   | 30 gg<br>WARRANTY |
|            |                   |