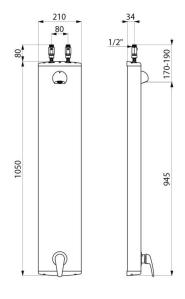

## TECHNICAL CHARACTERISTICS

Mechanical shower panel - Ref. 791300

| Connector  | M½"           |
|------------|---------------|
| Technology | Non-time flow |
| Height     | 1,050mm       |
| Depth      | 65mm          |
| Width      | 210mm         |
| Flow rate  | 6 lpm         |
| Finish     | Aluminium     |
| Norms      | ACS 🚇 🗓       |
| Warranty   | 30 g          |
|            |               |