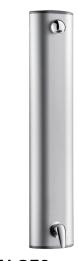

#### Mechanical shower panel - Ref. 791300

Aluminium shower panel with single control mixer and fixed shower head: Anodised aluminium shower panel for wall-mounted, exposed. Top inlet via in-line stopcocks M½". Mechanical mixer without time flow. Flow rate 6 lpm at 3 bar. Chrome-plated, tamperproof, scale-resistant ROUND shower head with automatic flow rate regulation. Concealed fixings. Filters. Suitable for people with reduced mobility. 30-year warranty.