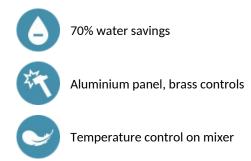

### **ADVANTAGES**

#### Mechanical shower panel - Ref. 791300

Aluminium shower panel with single control mixer and fixed shower head: Anodised aluminium shower panel for wall-mounted, exposed. Top inlet via in-line stopcocks M½". Mechanical mixer without time flow. Flow rate 6 lpm at 3 bar. Chrome-plated, tamperproof, scale-resistant ROUND shower head with automatic flow rate regulation. Concealed fixings. Filters. Suitable for people with reduced mobility. 30-year warranty.