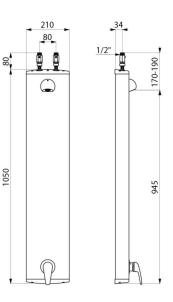

## **TECHNICAL CHARACTERISTICS**

| Mechanical shower panel - Ref. 791300 |                                 |
|---------------------------------------|---------------------------------|
| Connector                             | M <sup>1</sup> / <sub>2</sub> " |
| Technology                            | Non-time flow                   |
| Height                                | 1,050mm                         |
| Depth                                 | 65mm                            |
| Width                                 | 210mm                           |
| Flow rate                             | 6 lpm                           |
| Finish                                | Aluminium                       |
| Norms                                 | ACS 🙆 🖪                         |
| Warranty                              | <b>30</b><br>WARRANTY           |