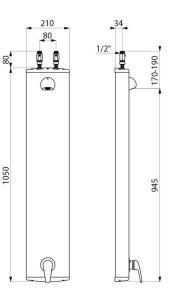

#### Mechanical shower panel - Ref. 791300

| Connector  | M <sup>1</sup> / <sub>2</sub> " |
|------------|---------------------------------|
| Technology | Non-time flow                   |
| Height     | 1,050mm                         |
| Depth      | 65mm                            |
| Width      | 210mm                           |
| Flow rate  | 6 lpm                           |
| Finish     | Aluminium                       |
| Norms      | ACS 🙆 🖪                         |
| Warranty   | 30 MARANTY                      |