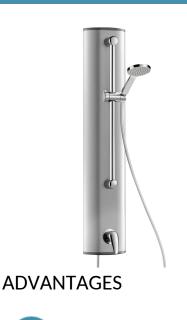

#### Mechanical shower panel - Ref. 791350

Shower panel with single control mixer and removable handset: Anodised aluminium shower panel for wall-mounted, exposed installation. Non-time flow mechanical shower mixer. Sliding handset on chrome-plated rail with flexible. Top inlet via in-line stopcocks. M<sup>1</sup>/<sub>2</sub>" connections. Concealed fixings. Filters. Shower panel suitable for people with reduced mobility. 30-year warranty.