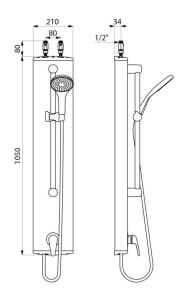

### **TECHNICAL CHARACTERISTICS**

| Mechanical shower panel - Ref. 791350 |               |
|---------------------------------------|---------------|
| Connector                             | M½"           |
| Technology                            | Non-time flow |
| Height                                | 1,050mm       |
| Depth                                 | 65mm          |
| Width                                 | 210mm         |
| Finish                                | Aluminium     |
| Norms                                 | ACS 🙆 🖪       |
| Warranty                              | 30 H          |