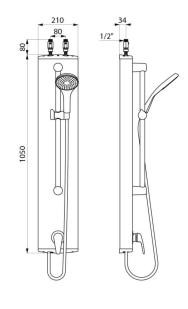

## TECHNICAL CHARACTERISTICS

Mechanical shower panel - Ref. 791350

| Connector  | M <sup>1</sup> / <sub>2</sub> " |
|------------|---------------------------------|
| Technology | Non-time flow                   |
| Height     | 1,050mm                         |
| Depth      | 65mm                            |
| Width      | 210mm                           |
| Finish     | Aluminium                       |
| Norms      | ACS (1)                         |
| Warranty   | 30 th                           |
|            |                                 |