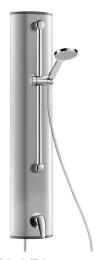

## Mechanical shower panel

Ref. 791350

Mechanical, aluminium

2024 UK public price excluding VAT: £819.15

Mechanical shower panel - Ref. 791350

Shower panel with single control mixer and removable handset:

Anodised aluminium shower panel for wall-mounted, exposed installation. Non-time flow mechanical shower mixer.

Sliding handset on chrome-plated rail with flexible.

Top inlet via in-line stopcocks.

M½" connections.

Concealed fixings.

Filters.

Shower panel suitable for people with reduced mobility.

30-year warranty.

## **ADVANTAGES**

Aluminium panel, brass controls

Temperature control on mixer