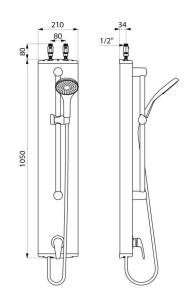

## TECHNICAL CHARACTERISTICS

Mechanical shower panel - Ref. 791350

| Connector  | M½"                  |
|------------|----------------------|
| Technology | Non-time flow        |
| Height     | 1,050mm              |
| Depth      | 65mm                 |
| Width      | 210mm                |
| Finish     | Aluminium            |
| Norms      | ACS 🗓 🗓              |
| Warranty   | <b>30</b> 章 WARRANTY |
|            |                      |