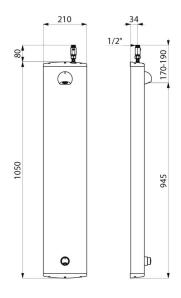

## **TECHNICAL CHARACTERISTICS**

TEMPOSOFT time flow shower panel - Ref. 749300

| Connector  | M½"         |
|------------|-------------|
| Technology | Time flow   |
| Height     | 1,050mm     |
| Depth      | 65mm        |
| Width      | 210mm       |
| Flow rate  | 6 lpm       |
| Finish     | Aluminium   |
| Norms      | ACS 🚇 🗓     |
| Warranty   | 30 WASRANTY |
|            |             |