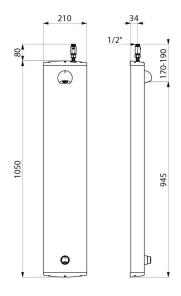

## **TECHNICAL CHARACTERISTICS**

TEMPOSOFT time flow shower panel - Ref. 749300

| Connector  | M½"         |
|------------|-------------|
| Technology | Time flow   |
| Height     | 1,050mm     |
| Depth      | 65mm        |
| Width      | 210mm       |
| Flow rate  | 6 lpm       |
| Finish     | Aluminium   |
| Norms      | ACS 🚇 🗓     |
| Warranty   | 30 WASRANTY |
|            |             |