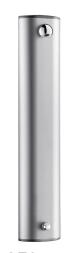

## TEMPOSOFT time flow shower panel

Ref. 749300

Time flow, top inlet

2025 UK public price excluding VAT: £554.53

TEMPOSOFT time flow shower panel - Ref. 749300

Time flow shower panel:

Anodised aluminium shower panel for wall-mounted, exposed installation.

TEMPOSOFT time flow shower valve for mixed water supply.

Soft-touch operation.

Time flow ~30 seconds.

Flow rate 6 lpm at 3 bar.

Chrome-plated, tamperproof, scale-resistant, fixed, ROUND shower head with automatic flow rate regulation.

Top inlet via in-line stopcock.

M½" mixed water connection.

Concealed fixings.

Filter.

Shower panel suitable for people with reduced mobility.

30-year warranty.