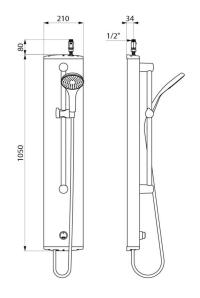

## TECHNICAL CHARACTERISTICS

**TEMPOSOFT time flow shower panel** - **Ref. 749350** 

| Connector  | M <sup>1</sup> /2" |
|------------|--------------------|
| Technology | Time flow          |
| Height     | 1,050mm            |
| Depth      | 65mm               |
| Width      | 210mm              |
| Finish     | Aluminium          |
| Norms      | ACS 🙆 🖪            |
| Warranty   | 30 H               |