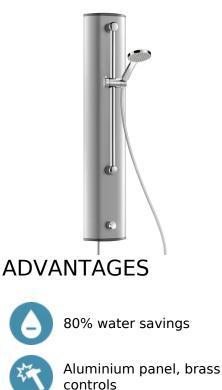

## DESCRIPTION TEMPOSOFT time flow shower panel - Ref. 749350

Time flow shower panel: Anodised aluminium shower panel for wall-mounted, exposed installation. Top inlet supply for mixed water via in-line stopcock M½". TEMPOSOFT time flow control for mixed water. Soft-touch operation. Time flow ~30 seconds. Sliding handset on chrome-plated rail with flexible. Concealed fixings. Filter. Suitable for people with reduced mobility. 30-year warranty.