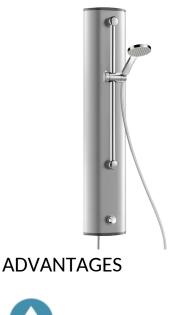

## DESCRIPTION

TEMPOSOFT time flow shower panel - Ref. 749350

Time flow shower panel: Anodised aluminium shower panel for wall-mounted, exposed installation. Top inlet supply for mixed water via in-line stopcock M½". TEMPOSOFT time flow control for mixed water. Soft-touch operation. Time flow ~30 seconds. Sliding handset on chrome-plated rail with flexible. Concealed fixings. Filter. Suitable for people with reduced mobility. 30-year warranty.