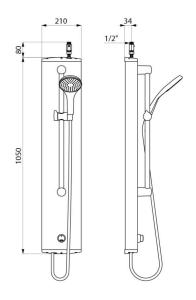

## **TECHNICAL CHARACTERISTICS**

| TEMPOSOFT | time flow show | er panel | - Ref. | 749350 |
|-----------|----------------|----------|--------|--------|
|-----------|----------------|----------|--------|--------|

| Connector  | M <sup>1</sup> / <sub>2</sub> " |
|------------|---------------------------------|
| Technology | Time flow                       |
| Height     | 1,050mm                         |
| Depth      | 65mm                            |
| Width      | 210mm                           |
| Finish     | Aluminium                       |
| Norms      | ACS 🙆 🖪                         |
| Warranty   | 30 H                            |