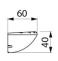

## **DESCRIPTION**

Wall-mounted soap dish - Ref. 710500

Wall-mounted soap dish with concealed fixings. Bracket fixed to the wall by 4 screws. Robust model. Chrome-plated Bayblend® with matte finish. Dimensions: 60 x 160 x 40mm. 30-year warranty.

## TECHNICAL CHARACTERISTICS

Wall-mounted soap dish - Ref. 710500

| Height   | 40mm                          |
|----------|-------------------------------|
| Depth    | 60mm                          |
| Length   | 160mm                         |
| Finish   | Bayblend® chrome-plated Matte |
| Norms    | $\bigcirc$                    |
| Warranty | <b>20</b>                     |