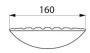

## **DESCRIPTION**

Wall-mounted soap dish - Ref. 710500

Wall-mounted soap dish with concealed fixings. Bracket fixed to the wall by 4 screws. Robust model. Chrome-plated Bayblend® with matte finish. Dimensions: 60 x 160 x 40mm. 30-year warranty.

## TECHNICAL CHARACTERISTICS

Wall-mounted soap dish - Ref. 710500

| Height   | 40mm                          |
|----------|-------------------------------|
| Depth    | 60mm                          |
| Length   | 160mm                         |
| Finish   | Bayblend® chrome-plated Matte |
| Norms    | $\bigcirc$                    |
| Warranty | <b>20</b>                     |