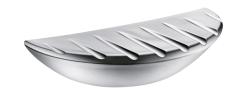

## Wall-mounted soap dish

Ref. 710500

Chrome-plated Matte finish

2024 UK public price excluding VAT: £43.35

## **DESCRIPTION**

Wall-mounted soap dish - Ref. 710500

Wall-mounted soap dish with concealed fixings. Bracket fixed to the wall by 4 screws. Robust model. Chrome-plated Bayblend® with matte finish. Dimensions: 60 x 160 x 40mm. 30-year warranty.