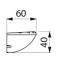

## **DESCRIPTION**

Wall-mounted soap dish - Ref. 710500

Wall-mounted soap dish with concealed fixings. Bracket fixed to the wall by 4 screws. Robust model. Chrome-plated Bayblend® with matte finish. Dimensions: 60 x 160 x 40mm. 30-year warranty.

## TECHNICAL CHARACTERISTICS

Wall-mounted soap dish - Ref. 710500

| Height | 40mm                          |
|--------|-------------------------------|
| Depth  | 60mm                          |
| Length | 160mm                         |
| Finish | Bayblend® chrome-plated Matte |
| Norms  |                               |
|        | 204                           |