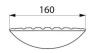

## **DESCRIPTION**

Wall-mounted soap dish - Ref. 710500

Wall-mounted soap dish with concealed fixings. Bracket fixed to the wall by 4 screws. Robust model. Chrome-plated Bayblend® with matte finish. Dimensions: 60 x 160 x 40mm. 30-year warranty.

## TECHNICAL CHARACTERISTICS

Wall-mounted soap dish - Ref. 710500

| Height | 40mm                          |
|--------|-------------------------------|
| Depth  | 60mm                          |
| Length | 160mm                         |
| Finish | Bayblend® chrome-plated Matte |
| Norms  |                               |
|        | 204                           |