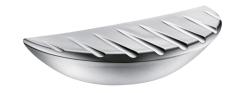

## Wall-mounted soap dish

Ref. 710500

Chrome-plated Matte finish

2025 UK public price excluding VAT: £44.65

## **DESCRIPTION**

Wall-mounted soap dish - Ref. 710500

Wall-mounted soap dish with concealed fixings. Bracket fixed to the wall by 4 screws. Robust model. Chrome-plated Bayblend® with matte finish. Dimensions: 60 x 160 x 40mm. 30-year warranty.